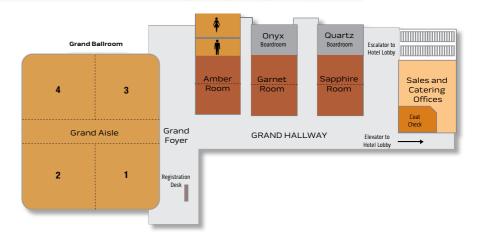

## CENTER CAPACITY

| MGM Grand Detroit           | Dimensions  | Square<br>Feet | Ceiling<br>Height | Theatre | Classroom | U-Shape | Banquet<br>Rounds | Reception | Conference |
|-----------------------------|-------------|----------------|-------------------|---------|-----------|---------|-------------------|-----------|------------|
| Grand Ballroom              | 107' x 131' | 14,020         | 21'               | 1,200   | 900       | _       | 900               | 1,200     | -          |
| Grand Salons 1 or 3         | 58' x 54'   | 3,130          | 21'               | 280     | 160       | 58      | 160               | 300       | 64         |
| Grand Salons 2 or 4         | 54' x 49'   | 2,650          | 21'               | 250     | 140       | 44      | 140               | 260       | 52         |
| Grand Salons 1 & 2 or 3 & 4 | 107' x 54'  | 5,780          | 21'               | 560     | 400       | -       | 400               | 600       | -          |
| with Grand Aisle            | 107' x 74'  | 7,920          | 21'               | 800     | 580       | -       | 580               | 900       | -          |
| Grand Aisle                 | 107' x 20'  | 2,140          | 21'               | -       | -         | -       | -                 |           | -          |
| Grand Foyer                 | 156' x 26'  | 4,060          | -                 | -       | -         | -       | 120               | 300       | -          |
| Amber, Garnet and Sapphire  |             |                |                   |         |           |         |                   |           | 42         |
| Rooms                       | 48' x 33'   | 1,600          | 12'               | 90      | 60        | 36      | 60                | 110       | 18         |
| Breakout 1                  | 33' x 24'   | 790            | 12'               | 34      | 24        | 16      | 24                | 40        | 18         |
| Breakout 2                  | 33' x 24'   | 790            | 12'               | 34      | 24        | 16      | 24                | 40        | 18         |
| Onyx and Quartz Boardroom   | 31' x 23'   | 710            | 12'               | -       | -         | -       | -                 | -         |            |